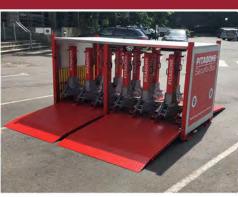

## **PITAGONE - SECURITY BOX**

## THE CONTAINER BEST SUITED TO THE TRANSPORT AND STORAGE OF YOUR PITAGONE BARRIERS.

| The container's useful dimensions are |       |
|---------------------------------------|-------|
| Length                                | 2,5m  |
| Width                                 | 1,2m  |
| Height                                | 1,35m |
| Empty weight                          | 415kg |
| Weight with 12 modules                | 967kg |

Allows better use of space in your warehouses and a significant reduction in transport costs.

Quick and easy to handle.

Galvanised steel frame.

These containers can be customised with the name of your company.

They protect PITAGONE barriers from climatic disturbances and avoid:

- Theft
- Breakage
- Loss