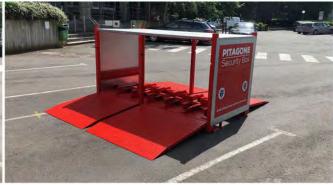

## **PITAGONE - SECURITY BOX**

## THE CONTAINER BEST SUITED TO THE TRANSPORT AND STORAGE OF YOUR PITAGONE BARRIERS.

| The container's useful dimensions are |       |
|---------------------------------------|-------|
| Length                                | 2,5m  |
| Width                                 | 1,2m  |
| Height                                | 1,35m |
| Empty weight                          | 415kg |
| Weight with 12 modules                | 967kg |

Allows better use of space in your warehouses and a significant reduction in transport costs.

Quick and easy to handle.

Galvanised steel frame.

These containers can be customised with the name of your company.

They protect PITAGONE barriers from climatic disturbances and avoid:

- Theft
- Breakage
- Loss