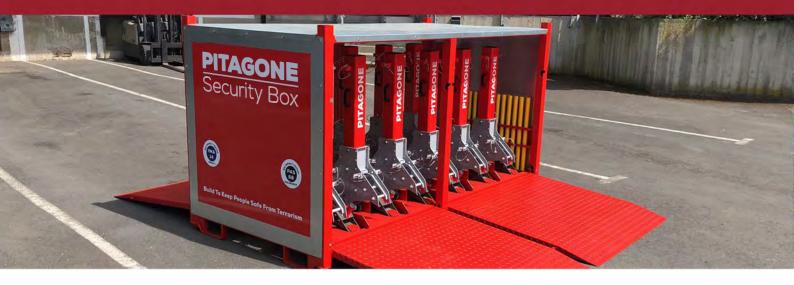

## **PITAGONE - SECURITY BOX**

## THE CONTAINER BEST SUITED TO THE TRANSPORT AND STORAGE OF YOUR PITAGONE BARRIERS.

| The container's useful dimensions are |       |
|---------------------------------------|-------|
| Length                                | 2,5m  |
| Width                                 | 1,2m  |
| Height                                | 1,35m |
| Empty weight                          | 415kg |
| Weight with 12 modules                | 967kg |

Allows better use of space in your warehouses and a significant reduction in transport costs.

Quick and easy to handle.

Galvanised steel frame.

These containers can be customised with the name of your company.

They protect PITAGONE barriers from climatic disturbances and avoid:

- Theft
- Breakage
- Loss