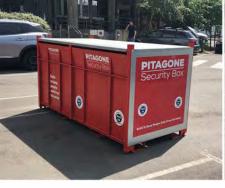

## **PITAGONE - SECURITY BOX**

## THE CONTAINER BEST SUITED TO THE TRANSPORT AND STORAGE OF YOUR PITAGONE BARRIERS.

| The container's useful dimensions are |       |
|---------------------------------------|-------|
| Length                                | 2,5m  |
| Width                                 | 1,2m  |
| Height                                | 1,35m |
| Empty weight                          | 415kg |
| Weight with 12 modules                | 967kg |

Allows better use of space in your warehouses and a significant reduction in transport costs.

Quick and easy to handle.

Galvanised steel frame.

These containers can be customised with the name of your company.